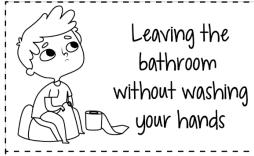

## 

Washing hands throughout the day

Covering
your mouth
when you cough
or sneeze

Brushing
your teeth
each morning
and night

Picking your nose Spitting or spraying your saliva onto others

Name: \_\_\_\_\_