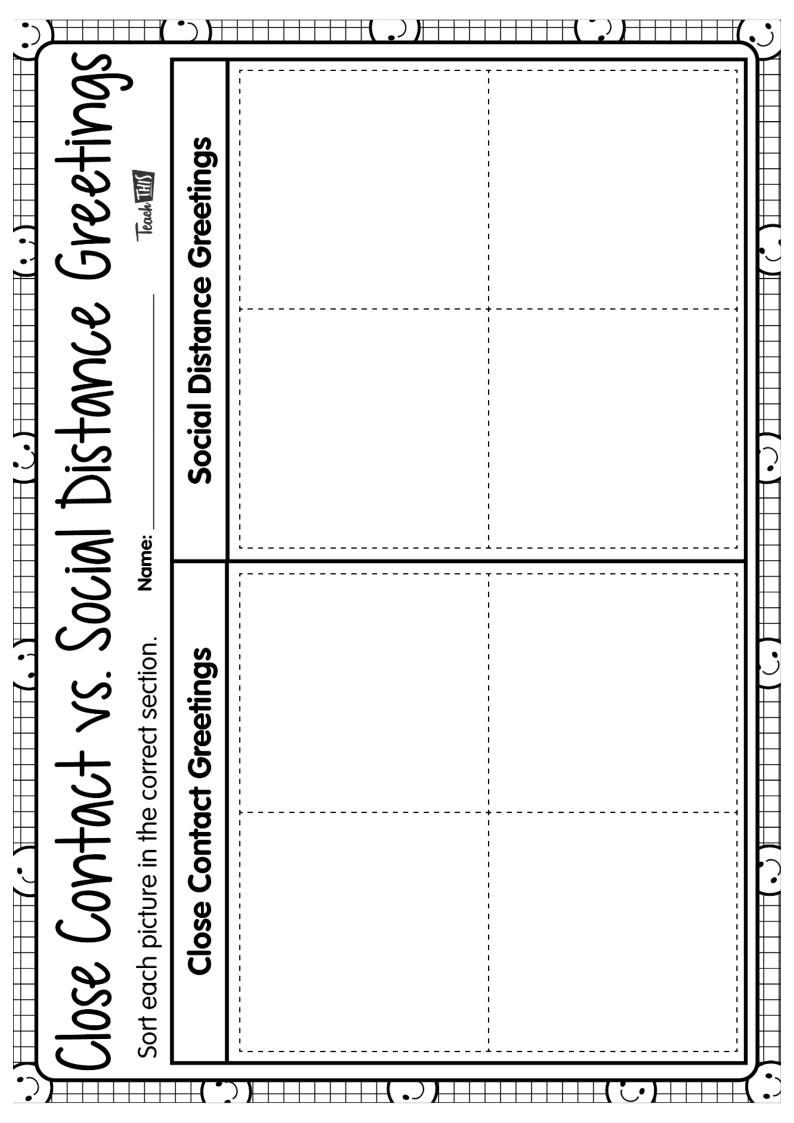

These incentive bookmarks are a great way to motivate your students and encourage responsible behaviour choices. Print, cut and laminate. Punch a hole in the top and add a string to complete the bookmark.







Colour, cut and glue the image in the box.





# How to wash your Hands

Number each picture in the correct order.

Name:

Teach IHIS



















## Saffand Unsaff Hams to Share



## 







Washing hands throughout the day



Covering
your mouth
when you cough
or sneeze



Brushing
your teeth
each morning
and night



Picking your nose Spitting or spraying your saliva onto others











Name: \_\_\_\_\_



# Alphabet Detective

| XXXXIIII XXXX               |                                                                 |    |    |
|-----------------------------|-----------------------------------------------------------------|----|----|
| location?? Fithat begins wi | nd spot in your nd something ith each letter, aw it in the box. | Aa | Bb |
| Cc                          | Dd                                                              | Ee | Ff |
| Gg                          | Hh                                                              | li | Jj |
| Kk                          | LI                                                              | Mm | Nn |
| Oo                          | Pp                                                              | Qq | Rr