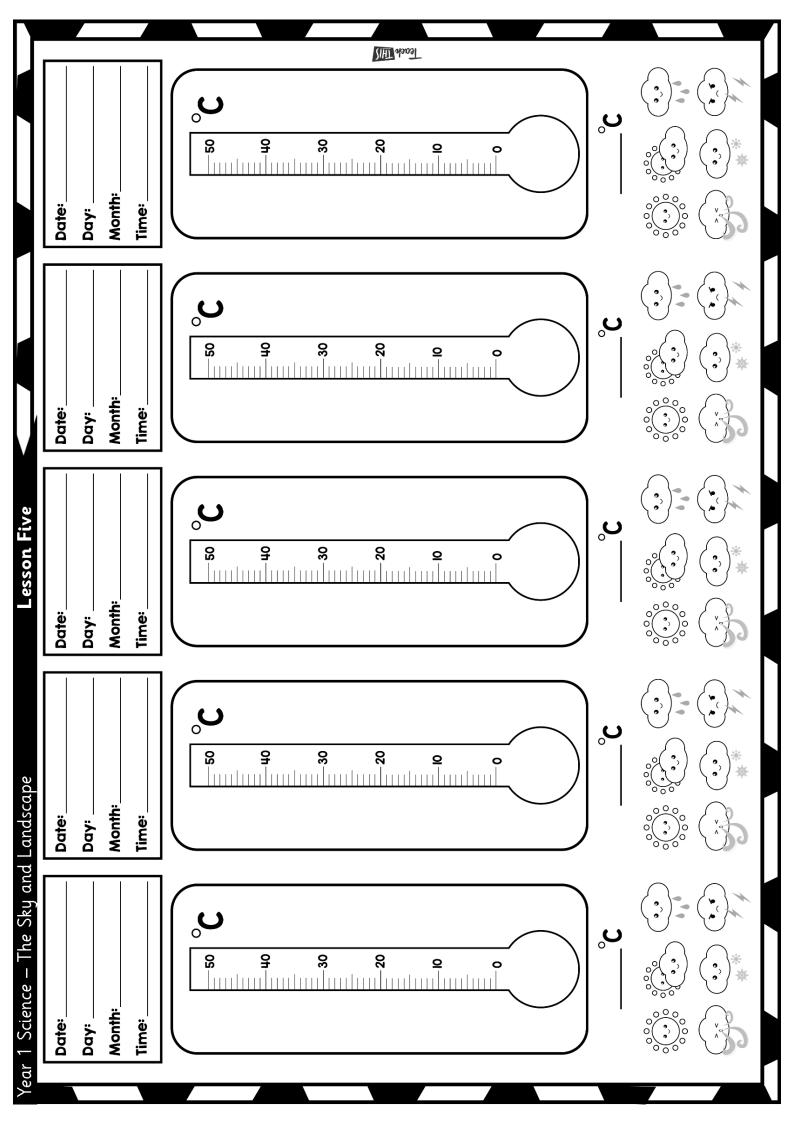

# Record the Weather (

Observe the weather.

Draw the matching picture.

|        |        |         |           |          | الدددها د: | <u> </u>        |
|--------|--------|---------|-----------|----------|------------|-----------------|
|        | Manday | Tuesday | Wednesday | Thursday | Friday     | Sunny           |
| Week   |        |         |           |          |            | rainy<br>Y      |
| Week 🙆 |        |         |           |          |            | cloudy          |
| Week 🚯 |        |         |           |          |            | windy           |
| Week 🗗 |        |         |           |          |            | <b>≠</b> stormy |
| Week 🚯 |        |         |           |          |            | *Mous           |
| _      |        |         | Mark W    |          |            |                 |