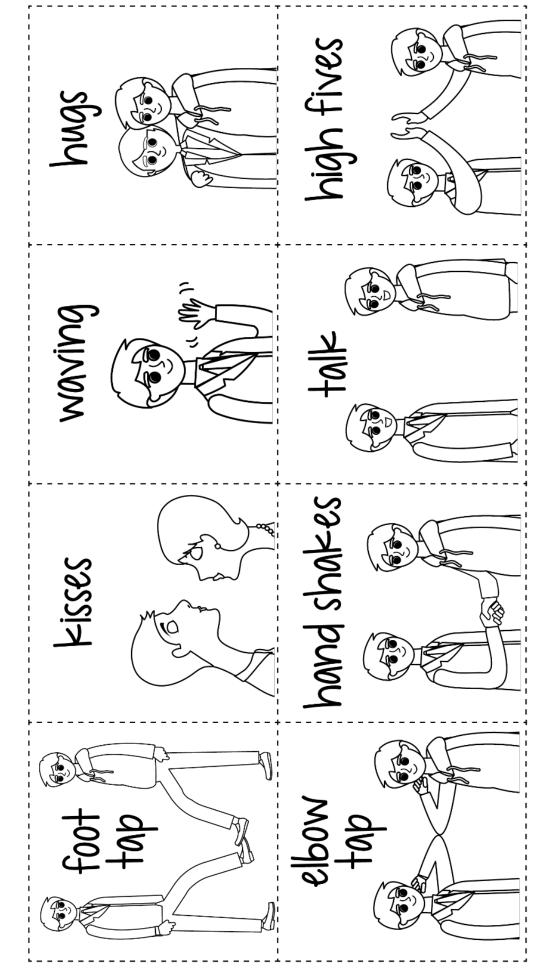

These incentive bookmarks are a great way to motivate your students and encourage responsible behaviour choices. Print, cut and laminate. Punch a hole in the top and add a string to complete the bookmark.







Colour, cut and glue the image in the box.





# How to wash your Hands

Number each picture in the correct order.

Name:

Teach IHIS



















## Saffand Unsaff Hams to Share



## 







Washing hands throughout the day



Covering
your mouth
when you cough
or sneeze



Brushing
your teeth
each morning
and night



Picking your nose Spitting or spraying your saliva onto others











Name: \_\_\_\_\_



# Alphabet Detective

| XXXXIIII XXXX               |                                                                 |    |    |
|-----------------------------|-----------------------------------------------------------------|----|----|
| location?? Fithat begins wi | nd spot in your nd something ith each letter, aw it in the box. | Aa | Bb |
| Cc                          | Dd                                                              | Ee | Ff |
| Gg                          | Hh                                                              | li | Jj |
| Kk                          | LI                                                              | Mm | Nn |
| Oo                          | Pp                                                              | Qq | Rr |