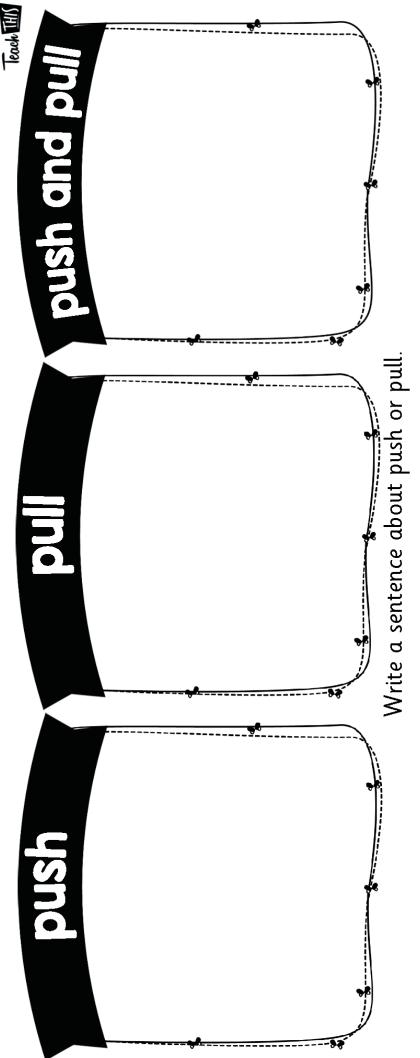

## **Push and Pull**

Cut out each of the pictures below. Decide whether the force displayed is a push or pull force. Glue pictures in the correct column.

Push

Pull

leach IIII

Lesson Five

Glue the pictures in the correct box.

Ind pub ysho