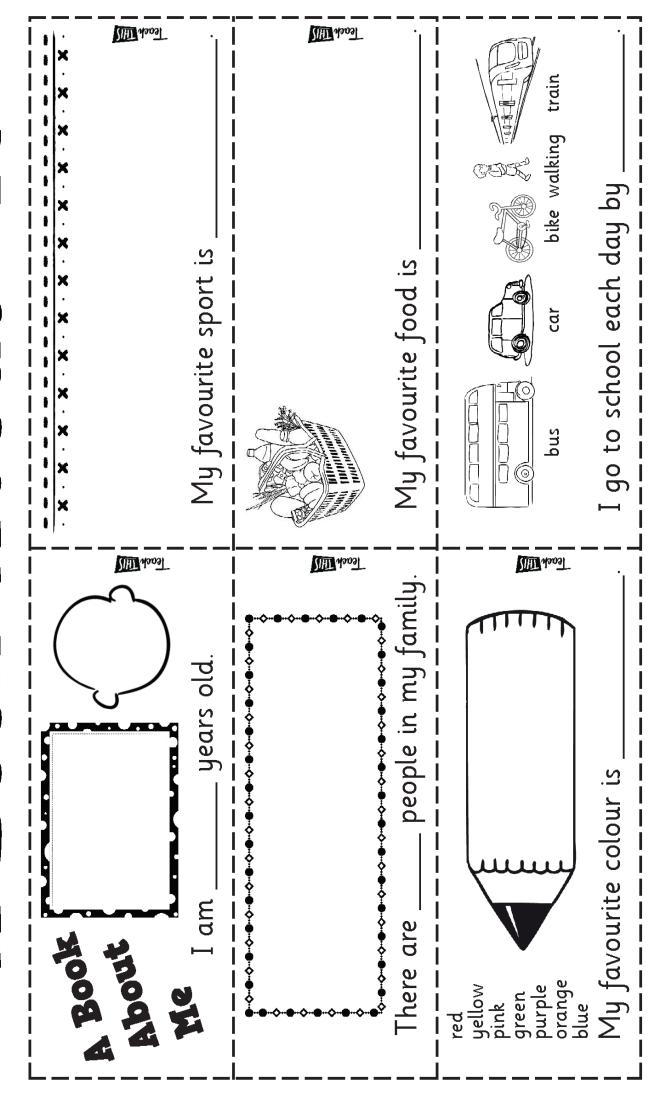

---|----|
| location?? Fithat begins wi | nd spot in your nd something ith each letter, aw it in the box. | Aa | Bb |
| Cc                          | Dd                                                              | Ee | Ff |
| Gg                          | Hh                                                              | li | Jj |
| Kk                          | LI                                                              | Mm | Nn |
| Oo                          | Pp                                                              | Qq | Rr |
| Ss                          | T†                                                              | Uυ | Vv |
| Ww                          | Xx                                                              | Yy | Zz |

Teach IIIS

# About Me **SOOK**



# Record the Weather (

Observe the weather.

Draw the matching picture.

|        |        |         |           |          | الدددها د: | <u> </u>        |
|--------|--------|---------|-----------|----------|------------|-----------------|
|        | Manday | Tuesday | Wednesday | Thursday | Friday     | Sunny           |
| Week   |        |         |           |          |            | rainy<br>Y      |
| Week 🙆 |        |         |           |          |            | cloudy          |
| Week 🚯 |        |         |           |          |            | windy           |
| Week 🗗 |        |         |           |          |            | <b>≠</b> stormy |
| Week 🚯 |        |         |           |          |            | *Mous           |
| _      |        |         | Mark W    |          |