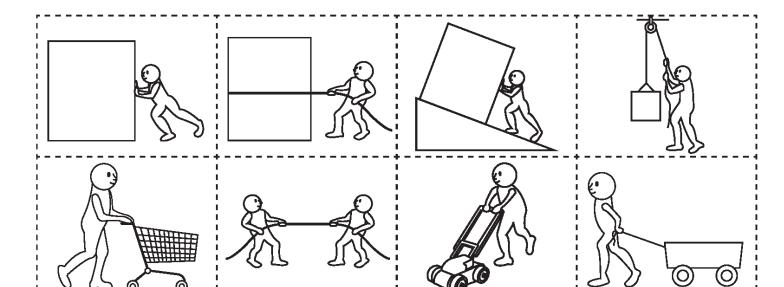

## **Push and Pull**

Cut out each of the pictures below. Decide whether the force displayed is a push or pull force. Glue pictures in the correct column.

Push

Pull

leach IIII

Lesson Five

Glue the pictures in the correct box.