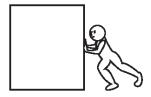

## **Push and Pull**

Cut out each of the pictures below. Decide whether the force displayed is a push or pull force. Glue pictures in the correct column.

Push

Pull

leach IIII

Lesson Five

Glue the pictures in the correct box.