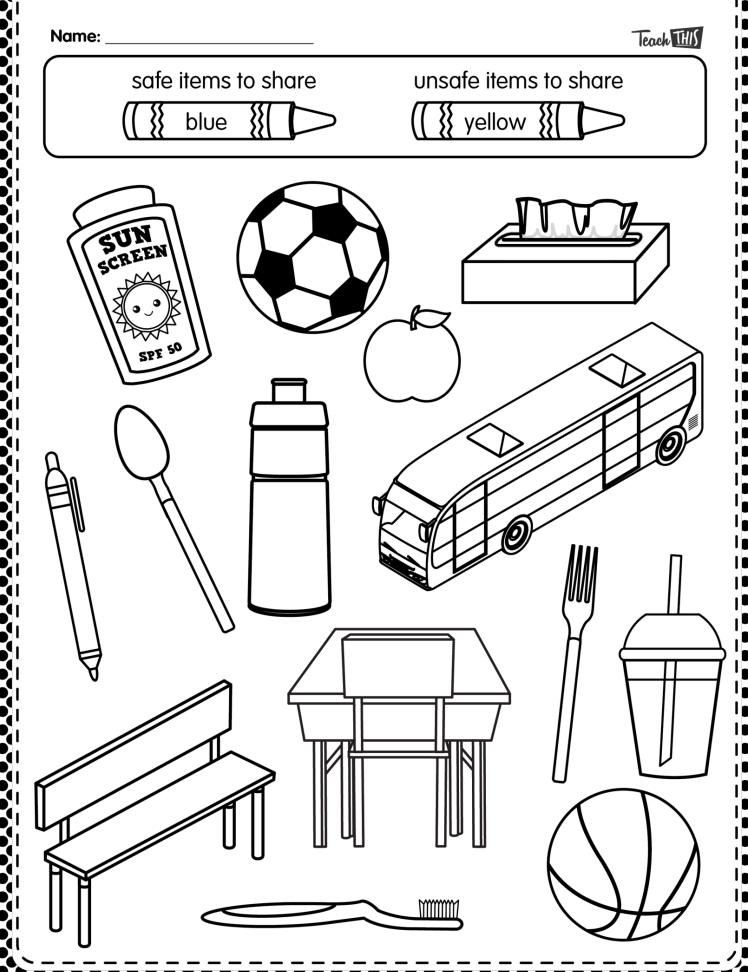

These incentive bookmarks are a great way to motivate your students and encourage responsible behaviour choices. Print, cut and laminate. Punch a hole in the top and add a string to complete the bookmark.







Colour, cut and glue the image in the box.





# How to wash your Hands

Number each picture in the correct order.

Name:

Teach IHIS



















## Saffand Unsaff Hams to Share



## 







Washing hands throughout the day



Covering
your mouth
when you cough
or sneeze



Brushing
your teeth
each morning
and night



Picking your nose Spitting or spraying your saliva onto others











Name: \_\_\_\_\_



# Alphabet Detective

| XXXXIIII XXXX               |                                                                 |    |    |
|-----------------------------|-----------------------------------------------------------------|----|----|
| location?? Fithat begins wi | nd spot in your nd something ith each letter, aw it in the box. | Aa | Bb |
| Cc                          | Dd                                                              | Ee | Ff |
| Gg                          | Hh                                                              | li | Jj |
|