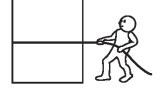

## **Push and Pull**

Cut out each of the pictures below. Decide whether the force displayed is a push or pull force. Glue pictures in the correct column.

Push

Pull

leach IIII

Lesson Five

Glue the pictures in the correct box.